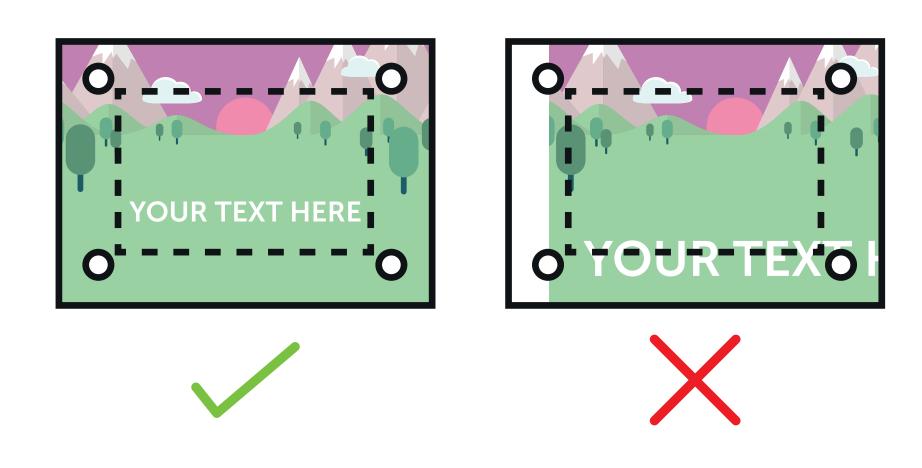

  Please ensure your background is transparent.
- FINISHED SIZE (1189 x 841mm)

  This is the finished size of the artwork. Bleed any non-essential imagery or backgrounds to the edge of the document.
- MOUNTING HOLES (8mm)
  This is where the wall mount standoffs will be inserted.
  Anything within this area will be obscured.
- SAFE AREA (1103 x 755mm)
   Keep any vital text or imagery within this area. Anything outside this are maybe obscured.

Bleed non-essential imagery or backgrounds to the edge of the document, keep anything essential away from the mount holes.